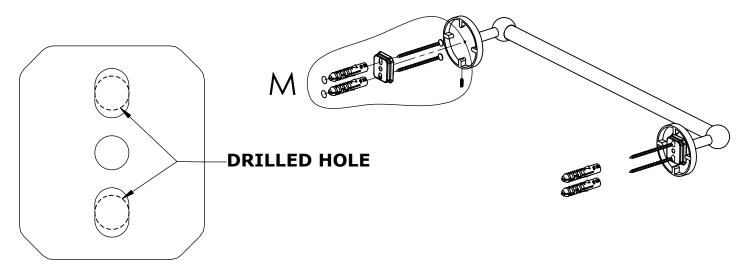

#### Step 1: Drill holes in Wall for screw anchors and attach Mounting Plate to Wall

Determine your desired location for installation and make a mark for the location of the mounting plate. Remove mounting plate from backplate by loosening set screw in backplate as pictured below. Place center hole of mounting plate over mark made above. Make 2 marks where mounting screws will be placed as shown below. Drill hole at each of the marks. (You may substitute other style mounting anchors or screws if desired). Place anchors into the holes made. Place mounting plate over holes and secure to mounting surface using screws as shown below.

### **PERSPECTIVE**