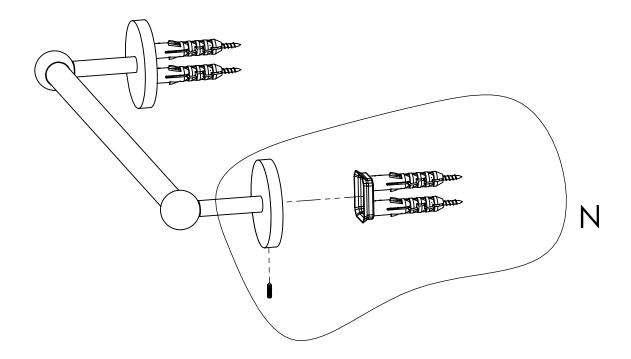

#### **Step 2:** Attach Bracket to Mounting Plate.

Place bracket on mounting plate and secure by tightening set screw as shown below.

### **PERSPECTIVE**