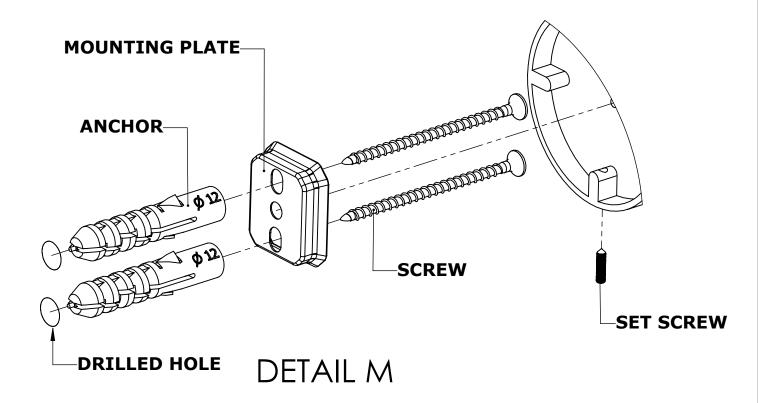

#### Step 1: Drill holes in Wall for screw anchors and attach Mounting Plate to Wall

Determine your desired location for installation and make a mark for the location of the mounting plate. Remove mounting plate from backplate by loosening set screw in backplate as pictured below. Place center hole of mounting plate over mark made above. Make 2 marks where mounting screws will be placed as shown below. Drill hole at each of the marks. (You may substitute other style mounting anchors or screws if desired). Place anchors into the holes made. Place mounting plate over holes and secure to mounting surface using screws as shown below.