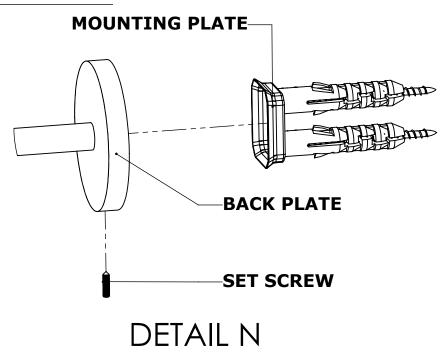

#### **Step 2:** Attach Bracket to Mounting Plate.

Place bracket on mounting plate and secure by tightening set screw as shown below.